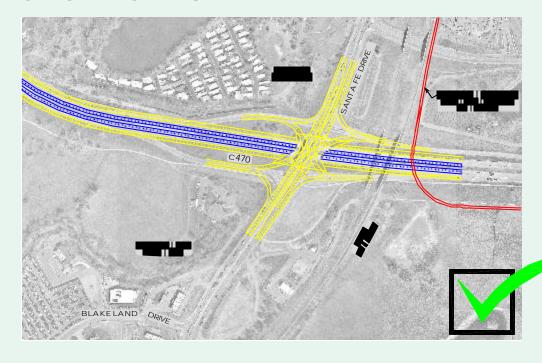

#### SINGLE POINT URBAN

- All Thru & Left Turning Traffic Movements Are Controlled With One Traffic Signal
- Small Footprint
- Potential T Ramp Access To / From Express Lanes