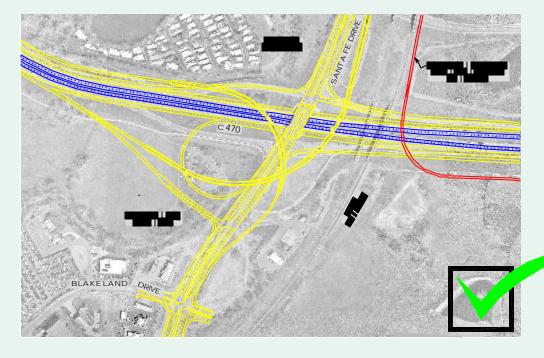

#### SOUTHWEST PARCLO W/TWO FLY-OVERS

- The Highest Volume Traffic Movement Is Addressed With A Loop Ramp
- The Second & Third Highest Volume Traffic Movements Are Provided With Fly Overs
- $\bullet \ \ Potential \ Impacts \ To \ Wolhurst \ Subdivision$
- Impacts T o S tate Park Land